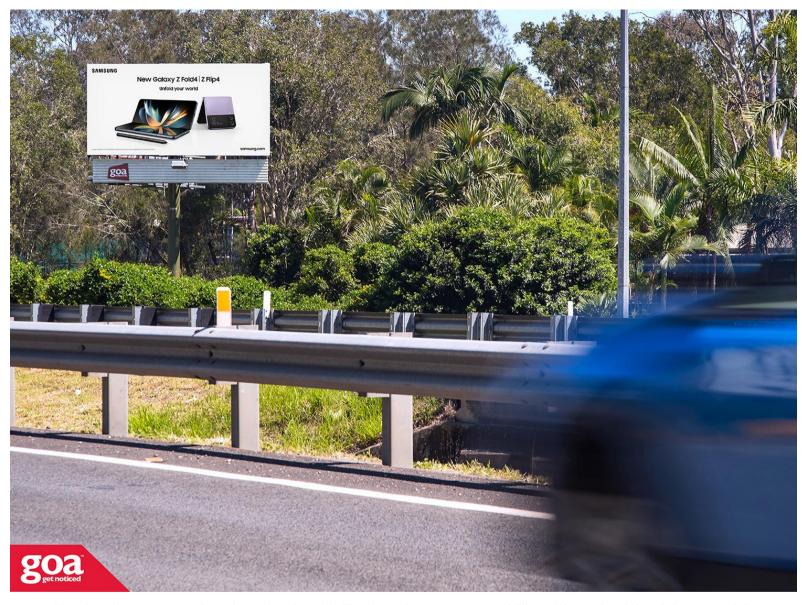

Located in Chandler, approx.15kms from the city, this illuminated CLASSIC 6x3m billboard is on the right of the road, visible to traffic heading inbound to Brisbane's CBD. Old Cleveland Road is a major arterial road carrying traffic from the southeastern bayside suburbs of Capalaba, Alexandra Hills and Cleveland, suburbs which have undergone huge growth in housing and development in recent years.

**Restrictions:** No extensions. Tower access required.

2806 Old Cleveland Rd, Chandler -Inbound

4155 0004

Brisbane East

6.00m x 3.00m

Illuminated

Pocket Edge